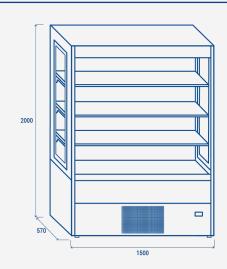

### **TECHNICAL SPECIFICATIONS**

| Capacity                         | 551 L          |
|----------------------------------|----------------|
| Temperature                      | M1 (-1°C~+5°C) |
| Consumption                      | 9.4 kWh/24h    |
| Rated Power                      | 845 W          |
| Noise level                      | 69 dB(A)       |
| Net Weight                       | 133 Kg         |
| Gross Weight                     | 172 Kg         |
| External Dimensions (WxDxH mm)   | 1500x570x2000  |
| Internal Dimensions (WxDxH mm)   | 1420x380x1340  |
| Packaging dimensions (WxDxH mm)  | 1600x620x2230  |
| Loading quantities 20'/40'/40'HQ | 12/36/36       |

#### **PRODUCT DIMENSIONS**