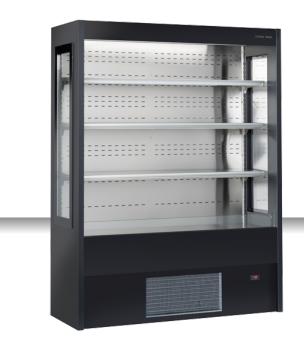

#### **GENERAL FEATURES**

| Serve-over refrigerated counter                      | • |
|------------------------------------------------------|---|
| Ventilated Cooling                                   | • |
| Automatic compressor cycle defrost                   | • |
| Digital Thermostat                                   | • |
| Display area in stainless steel                      | • |
| Adjustable stainless steel brushed shelves (N.3 Pcs) | • |
| Height and angle adjustable shelves                  | • |
| Double layer safety tempered glass                   | • |
| Door: with Self closing function                     | • |
| Panoramic sidewalls                                  | • |
| Interior LED light (with independent switch)         | • |
| Insulated tank with water base foaming               | • |
| N.4 Adjustable feet                                  | • |
| Energy efficiency class: C                           | • |

### **TECHNICAL SPECIFICATIONS**

| Capacity                         | 551 L          |
|----------------------------------|----------------|
| Temperature                      | M1 (-1°C~+5°C) |
| Consumption                      | 9.4 kWh/24h    |
| Rated Power                      | 845 W          |
| Noise level                      | 69 dB(A)       |
| Net Weight                       | 133 Kg         |
| Gross Weight                     | 172 Kg         |
| External Dimensions (WxDxH mm)   | 1500x570x2000  |
| Internal Dimensions (WxDxH mm)   | 1420x380x1340  |
| Packaging dimensions (WxDxH mm)  | 1600x620x2230  |
| Loading quantities 20'/40'/40'HQ | 12/36/36       |