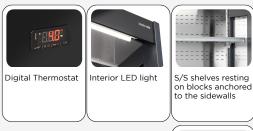

#### **GENERAL FEATURES**

| Serve-over refrigerated counter                      | • |
|------------------------------------------------------|---|
| Ventilated Cooling                                   | • |
| Automatic compressor cycle defrost                   | • |
| Digital Thermostat                                   | • |
| Display area in stainless steel                      | • |
| Adjustable stainless steel brushed shelves (N.3 Pcs) | • |
| Height and angle adjustable shelves                  | • |
| Double layer safety tempered glass                   | • |
| Door: with Self closing function                     | • |
| Panoramic sidewalls                                  | • |
| Interior LED light (with independent switch)         | • |
| Insulated tank with water base foaming               | • |
| N.4 Adjustable feet                                  | • |
| Energy efficiency class: C                           | • |